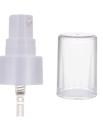

### **OUR** Range of Cream Pumps

The color of all our Cream Pumps can be customized to meet customer requirements.

Discharge Rates: 0.4CC, 0.8CC, 1.6CC Minimum Order Quantity: 10 000 units

CP-CP-02

Plastic