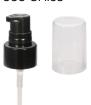

### **OUR** Range of Cream Pumps

The color of all our Cream Pumps can be customized to meet customer requirements.

Discharge Rates: 0.4CC, 0.8CC, 1.6CC Minimum Order Quantity: 10 000 units

CP-CP-02

Plastic