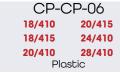

### **OUR** Range of Cream Pumps

The color of all our Cream Pumps can be customized to meet customer requirements.

Discharge Rates: 0.4CC, 0.8CC, 1.6CC Minimum Order Quantity: 10 000 units

| CP-CP-18 |        |  |
|----------|--------|--|
| 18/410   | 20/415 |  |
| 18/415   | 24/410 |  |
| 20/410   | 28/410 |  |
| Plastic  |        |  |
|          |        |  |