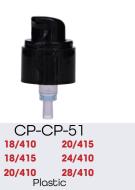

### **OUR** Range of Cream Pumps

The color of all our Cream Pumps can be customized to meet customer requirements.

Discharge Rates: 0.4CC, 0.8CC, 1.6CC Minimum Order Quantity: 10 000 units

CP-CP-02

Plastic