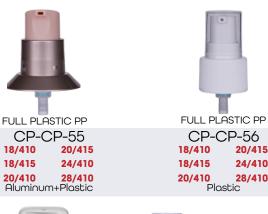

### **OUR** Range of Cream Pumps

The color of all our Cream Pumps can be customized to meet customer requirements.

Discharge Rates: 0.4CC, 0.8CC, 1.6CC Minimum Order Quantity: 10 000 units

CP-CP-02

Plastic

20/415

24/410

28/410

18/410

18/415

20/410

FULL PLASTIC PP

18/410