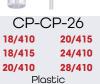

### **OUR** Range of Cream Pumps

The color of all our Cream Pumps can be customized to meet customer requirements.

Discharge Rates: 0.4CC, 0.8CC, 1.6CC Minimum Order Quantity: 10 000 units

| CP-CP-18 |        |  |
|----------|--------|--|
| 18/410   | 20/415 |  |
| 18/415   | 24/410 |  |
| 20/410   | 28/410 |  |
| Plastic  |        |  |
|          |        |  |