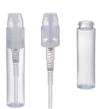

### **OUR** Range of Cream Pumps

The color of all our Cream Pumps can be customized to meet customer requirements.

Discharge Rates: 0.4CC, 0.8CC, 1.6CC Minimum Order Quantity: 10 000 units

CP-CP-02

Plastic