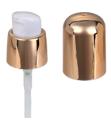

### **OUR** Range of Cream Pumps

The color of all our Cream Pumps can be customized to meet customer requirements.

Discharge Rates: 0.4CC, 0.8CC, 1.6CC Minimum Order Quantity: 10 000 units

| CP-CP-18 |        |  |
|----------|--------|--|
| 18/410   | 20/415 |  |
| 18/415   | 24/410 |  |
| 20/410   | 28/410 |  |
| Plastic  |        |  |
|          |        |  |